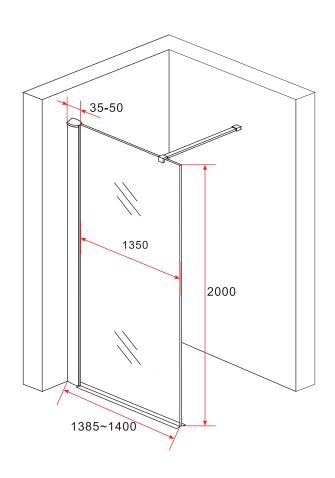

## 1400x2000mm

## **TECHNICAL DRAWING**

- Installeer het vaste glas: Plaats de vast glas in het muurprofiel.
- Install the fixed glass: Insert the fixed glass into the wall profile.
- Installez le verre fixe: Insérez le verre fixe dans le profil du mur.
- Installieren Sie das feste Glas: Setzen Sie die fixiertes Glas in das Wandprofil.