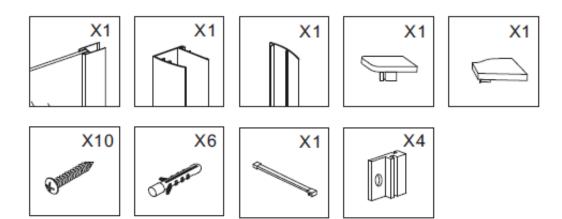

## **TECHNICAL DRAWING**

- Installeer het vaste glas: Plaats de vast glas in het muurprofiel.
- Install the fixed glass: Insert the fixed glass into the wall profile.
- Installez le verre fixe: Insérez le verre fixe dans le profil du mur.
- Installieren Sie das feste Glas: Setzen Sie die fixiertes Glas in das Wandprofil.

- NL Let op: verwijder de zwarte hoekbeschermer niet voordat u het glas goed in de muurprofielen steekt en goed past om te voorkomen dat glas breekt en splijt.
- Attention: Do not remove the Black corner protector until insert well the glass into the wall profiles and fit well to prevent glass broken and split.
- Attention: Ne retirez pas le protège-coin noir tant que le verre n'est pas bien inséré dans les profilés muraux et qu'il ne convient pas pour éviter que le verre ne se brise et ne se fende.
- Achtung: Entfernen Sie den schwarzen Eckenschutz nicht, bis das Glas gut in die Wandprofile eingesetzt ist, und passen Sie es gut an, um zu verhindern, dass Glas zerbricht und sich spaltet.

Installeer het decorprofiel: installeer de sluit de gesp, steek de versiering erin profiel in gesp als afbeelding laat zien, installeer vervolgens de bovenste sierkap.

Install the decorate profile: install the connect buckle, insert the decorate profile into buckle as picture shows, then install the top decorate cap.

Installez le profil décorer: installez le connecter la boucle, insérer la décorer profil dans la boucle comme l'image montre, puis installez le bouchon décoratif supérieur.

Installieren Sie das Dekorprofil: installieren Sie das Schnalle anschliessen, Dekor einlegen Profil in Schnalle als Bild zeigt, dann installieren Sie die obere verzieren Kappe.