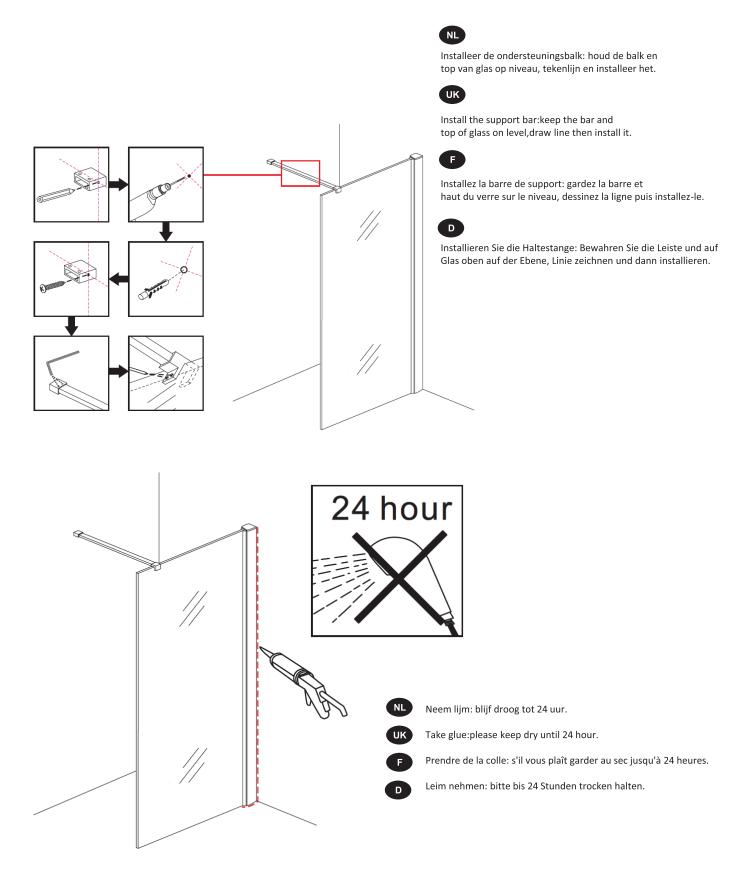

## **TECHNICAL DRAWING**

- Installeer het vaste glas: Plaats de vast glas in het muurprofiel.
- Install the fixed glass: Insert the fixed glass into the wall profile.
- Installez le verre fixe: Insérez le verre fixe dans le profil du mur.
- Installieren Sie das feste Glas: Setzen Sie die fixiertes Glas in das Wandprofil.