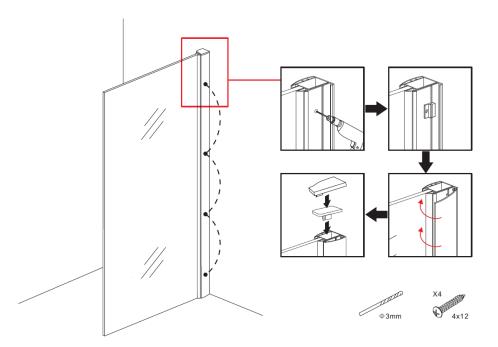

Installeer het decorprofiel: installeer de sluit de gesp, steek de versiering erin profiel in gesp als afbeelding laat zien, installeer vervolgens de bovenste sierkap.

Install the decorate profile: install the connect buckle, insert the decorate profile into buckle as picture shows, then install the top decorate cap.

Installez le profil décorer: installez le connecter la boucle, insérer la décorer profil dans la boucle comme l'image montre, puis installez le bouchon décoratif supérieur.

Installieren Sie das Dekorprofil: installieren Sie das Schnalle anschliessen, Dekor einlegen Profil in Schnalle als Bild zeigt, dann installieren Sie die obere verzieren Kappe.