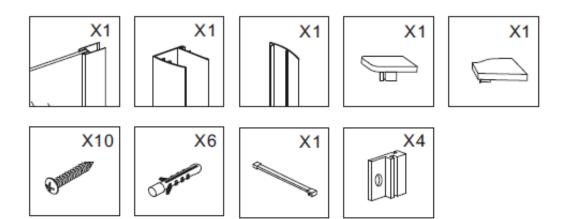

Product Code **EC0120** 



## 1200x2000mm



## **TECHNICAL DRAWING**























- Installeer het vaste glas: Plaats de vast glas in het muurprofiel.
- Install the fixed glass: Insert the fixed glass into the wall profile.
- Installez le verre fixe: Insérez le verre fixe dans le profil du mur.
- Installieren Sie das feste Glas: Setzen Sie die fixiertes Glas in das Wandprofil.



- NL Let op: verwijder de zwarte hoekbeschermer niet voordat u het glas goed in de muurprofielen steekt en goed past om te voorkomen dat glas breekt en splijt.
- Attention: Do not remove the Black corner protector until insert well the glass into the wall profiles and fit well to prevent glass broken and split.
- Attention: Ne retirez pas le protège-coin noir tant que le verre n'est pas bien inséré dans les profilés muraux et qu'il ne convient pas pour éviter que le verre ne se br