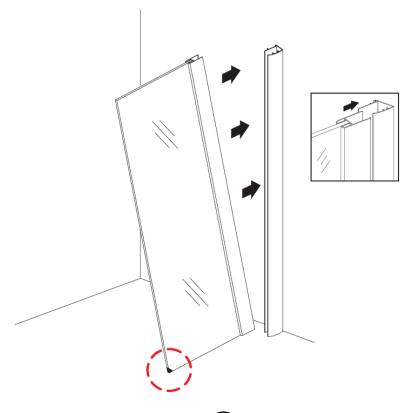

## **TECHNICAL DRAWING**

- Installeer het vaste glas: Plaats de vast glas in het muurprofiel.
- Install the fixed glass: Insert the fixed glass into the wall profile.
- Installez le verre fixe: Insérez le verre fixe dans le profil du mur.
- Installieren Sie das feste Glas: Setzen Sie die fixiertes Glas in das Wandprofil.

- NL Let op: verwijder de zwarte hoekbeschermer niet voordat u het glas goed in de muurprofielen steekt en goed past om te voorkomen dat glas breekt en splijt.
- Attention: Do not remove the Black corner protector until insert well the glass into the wall profiles and fit well to prevent glass broken and split.
- Attention: Ne retirez pas le protège-coin noir tant que le verre n'est pas bien inséré dans les profilés muraux et qu'il ne convient pas pour éviter que le verre ne se brise et ne se fende.
- Achtung: Entfernen Sie den schwarzen Eckenschutz nicht, bis das Glas gut in die Wandprofile eingesetzt ist, und passen Sie es gut an, um zu verhindern, dass Glas zerbricht und sich spaltet.