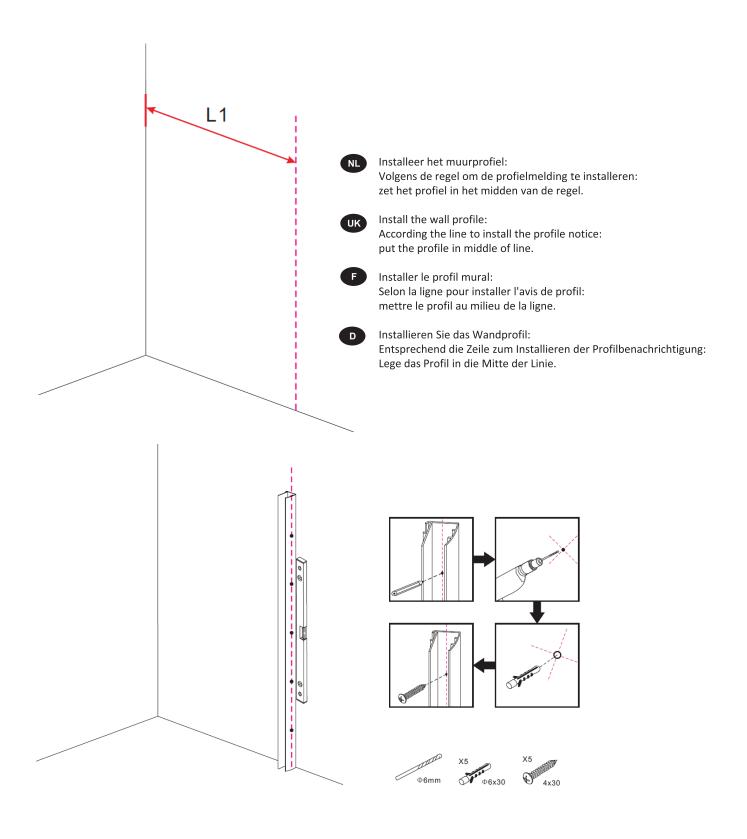

## **TECHNICAL DRAWING**

- Installeer het vaste glas: Plaats de vast glas in het muurprofiel.
- Install the fixed glass: Insert the fixed glass into the wall profile.
- Installez le verre fixe: Insérez le verre fixe dans le profil du mur.
- Installieren Sie das feste Glas: Setzen Sie die fixiertes Glas in das Wandprofil.

- NL Let op: verwijder de zwarte hoekbeschermer niet voordat u het glas goed in de muurprofielen steekt en goed past om te voorkomen dat glas breekt en splijt.
- Attention: Do not remove the Black corner protector until insert well the glass into the wall profiles and fit well to prevent glass broken and split.
- Attention: Ne retirez pas le protège-coin noir tant que le verre n'est pas bien inséré dans les profilés muraux et qu'il ne convient pas pour éviter que le verre ne se brise et ne se fende.
- Achtung: Entfernen Sie den schwarzen Eckenschutz nicht, bis das Glas gut in die Wandprofile eingesetzt ist, und passen Sie es gut an, um zu verhindern, dass Glas zerbricht und sich spaltet.