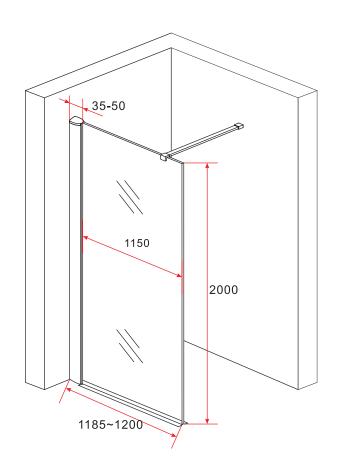

## 1200x2000mm

## **TECHNICAL DRAWING**

- Installeer het vaste glas: Plaats de vast glas in het muurprofiel.
- Install the fixed glass: Insert the fixed glass into the wall profile.
- Installez le verre fixe: Insérez le verre fixe dans le profil du mur.
- Installieren Sie das feste Glas: Setzen Sie die fixiertes Glas in das Wandprofil.