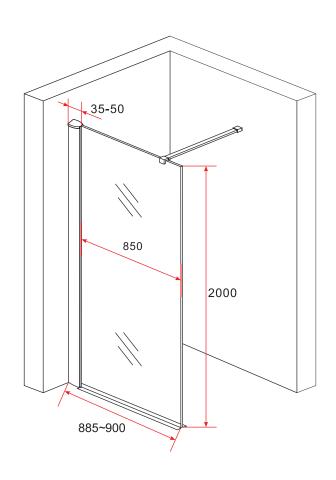

## **TECHNICAL DRAWING**

X1

- Installeer het vaste glas: Plaats de vast glas in het muurprofiel.
- Install the fixed glass: Insert the fixed glass into the wall profile.
- Installez le verre fixe: Insérez le verre fixe dans le profil du mur.
- Installieren Sie das feste Glas: Setzen Sie die fixiertes Glas in das Wandprofil.