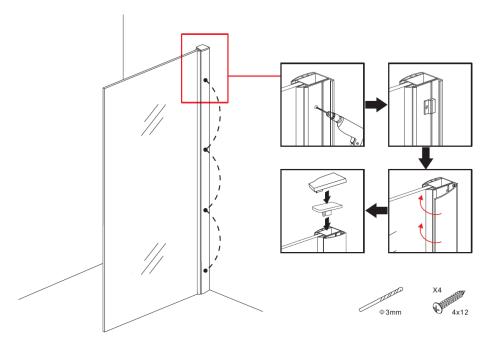

Installeer het decorprofiel: installeer de sluit de gesp, steek de versiering erin profiel in gesp als afbeelding laat zien, installeer vervolgens de bovenste sierkap.

Install the decorate profile: install the connect buckle, insert the decorate profile into buckle as picture shows, then install the top decorate cap.

Installez le profil décorer: installez le connecter la boucle, insérer la décorer profil dans la boucle comme l'image montre, puis installez le bouchon décoratif supérieur.

Installieren Sie das Dekorprofil: installieren Sie das Schnalle anschliessen, Dekor einlegen Profil in Schnalle als Bild zeigt, dann installieren Sie die obere verzieren Kappe.