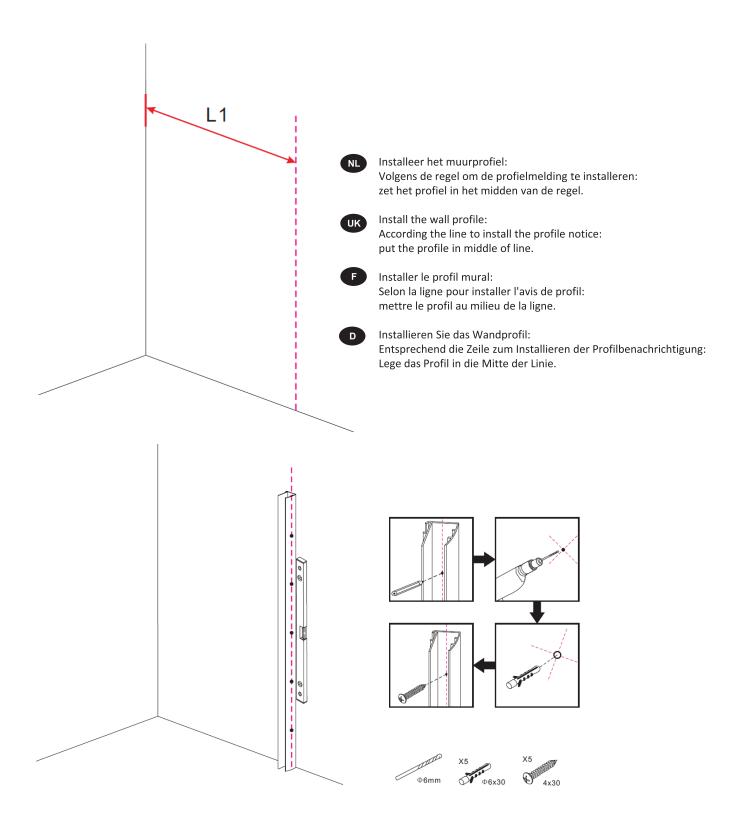

## **TECHNICAL DRAWING**

X1

- Installeer het vaste glas: Plaats de vast glas in het muurprofiel.
- Install the fixed glass: Insert the fixed glass into the wall profile.
- Installez le verre fixe: Insérez le verre fixe dans le profil du mur.
- Installieren Sie das feste Glas: Setzen Sie die fixiertes Glas in das Wandprofil.