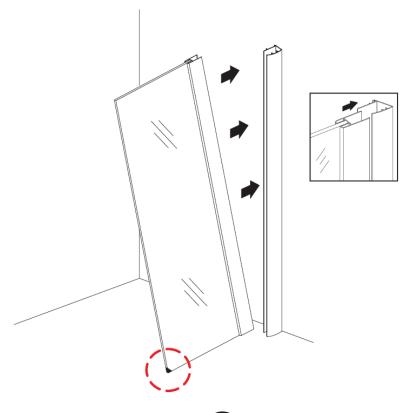

## **TECHNICAL DRAWING**

X1

- Installeer het vaste glas: Plaats de vast glas in het muurprofiel.
- Install the fixed glass: Insert the fixed glass into the wall profile.
- Installez le verre fixe: Insérez le verre fixe dans le profil du mur.
- Installieren Sie das feste Glas: Setzen Sie die fixiertes Glas in das Wandprofil.

- NL Let op: verwijder de zwarte hoekbeschermer niet voordat u het glas goed in de muurprofielen steekt en goed past om te voorkomen dat glas breekt en splijt.
- Attention: Do not remove the Black corner protector until insert well the glass into the wall profiles and fit well to prevent glass broken and split.
- Attention: Ne retirez pas le protège-coin noir tant que le verre n'est pas bien inséré dans les profilés muraux et qu'il ne convient pas pour éviter que le verre ne se brise et ne se fende.
- Achtung: Entfernen Sie den schwarzen Eckenschutz nicht, bis das Glas gut in die Wandprofile eingesetzt ist, und passen Sie es gut an, um zu verhindern, dass Glas zerbricht und sich spaltet.