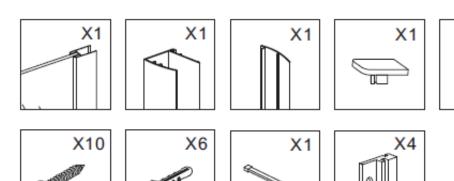

Product Code **ECO90** 



## 900x2000mm



## **TECHNICAL DRAWING**







X1

















- Installeer het vaste glas: Plaats de vast glas in het muurprofiel.
- Install the fixed glass: Insert the fixed glass into the wall profile.
- Installez le verre fixe: Insérez le verre fixe dans le profil du mur.
- Installieren Sie das feste Glas: Setzen Sie die fixiertes Glas in das Wandprofil.



- NL Let op: verwijder de zwarte hoekbeschermer niet voordat u het glas goed in de muurprofielen steekt en goed past om te voorkomen dat glas breekt en splijt.
- Attention: Do not remove the Black corner protector until insert well the glass into the wall profiles and fit well to prevent glass broken and split.
- Attention: Ne retirez pas le protège-coin noir tant que le verre n'est pas bien inséré dans les profilés muraux et qu'il ne convient pas pour éviter que le verre ne se br