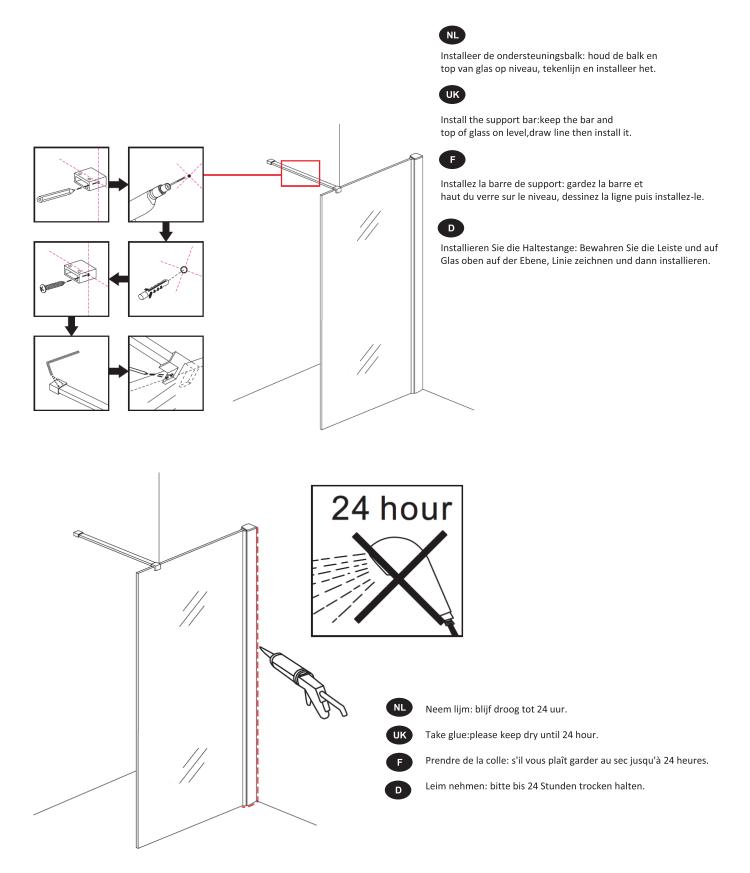

Installeer het decorprofiel: installeer de sluit de gesp, steek de versiering erin profiel in gesp als afbeelding laat zien, installeer vervolgens de bovenste sierkap.

Install the decorate profile: install the connect buckle, insert the decorate profile into buckle as picture shows, then install the top decorate cap.

Installez le profil décorer: installez le connecter la boucle, insérer la décorer profil dans la boucle comme l'image montre, puis installez le bouchon décoratif supérieur.

Installieren Sie das Dekorprofil: installieren Sie das Schnalle anschliessen, Dekor einlegen Profil in Schnalle als Bild zeigt, dann installieren Sie die obere verzieren Kappe.